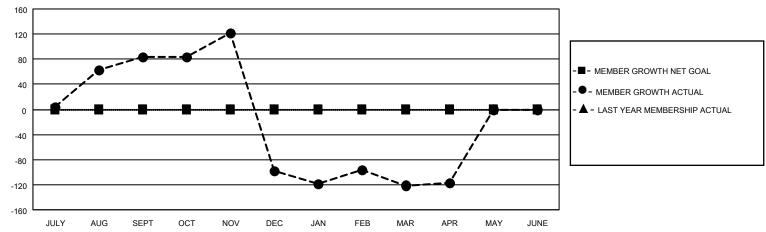

## GOALS AND ACTUAL MEMBERS CUMULATIVE

| DROPPED CLUBS: 10 |     | 44 CLUBS OF 137 ADDED 1 OR<br>MORE NEW MEMBERS | GENDER DISTRIBUTION                   |                                |  |
|-------------------|-----|------------------------------------------------|---------------------------------------|--------------------------------|--|
|                   |     | NORE NEW WEINBERS                              | MALE<br>FEMALE                        | 1,898 (70.09%)<br>810 (29.91%) |  |
| DROPPED MEMBERS   |     |                                                | NON BINARY PREFER NOT TO ANSWER       | 0 (0.00%)<br>0 (0.00%)         |  |
| DECEASED          | 0   |                                                | PREFER NOT TO ANSWER                  | 0 (0.00 %)                     |  |
| CLUB CANCELLED    | 171 | CLICK HERE FOR CUMULATIVE                      | TOTAL FAMILY UNIT MEMBERS             | 3 2,234                        |  |
| OTHER             | 202 | MEMBERSHIP DATA                                |                                       |                                |  |
| TOTAL             | 373 |                                                | FAMILY MEMBERS PAYING HALF DUES 1,474 |                                |  |
|                   |     |                                                |                                       |                                |  |