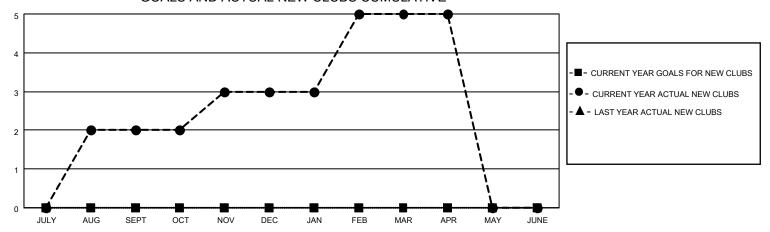

## MONTHLY MEMBERSHIP PROGRESS REPORT

LOCATION NEPAL District 325 N Results as of: 4/30/2023

| Clubs RESULTS FOR 2022-2023 |   |   |   | Members RESULTS FOR 2022-2023 |   |     |     |
|-----------------------------|---|---|---|-------------------------------|---|-----|-----|
|                             |   |   |   |                               |   |     |     |
| JULY/AUG/SEPT               | 0 | 2 | 1 | JULY/AUG/SEPT                 | 0 | 127 | 42  |
| OCT/NOV/DEC                 | 0 | 1 | 6 | OCT/NOV/DEC                   | 0 | 63  | 244 |
| JAN/FEB/MAR                 | 0 | 2 | 3 | JAN/FEB/MAR                   | 0 | 67  | 84  |
| APR/MAY/JUNE                | 0 | 0 | 0 | APR/MAY/JUNE                  | 0 | 16  | 3   |

## GOALS AND ACTUAL NEW CLUBS CUMULATIVE



## GOALS AND ACTUAL MEMBERS CUMULATIVE



| DROPPED CLUBS: 10 |     | 44 CLUBS OF 137 ADDED 1 OR<br>MORE NEW MEMBERS | GENDER DISTRIBUTION                   |                                |  |
|-------------------|-----|------------------------------------------------|---------------------------------------|--------------------------------|--|
|                   |     | NORE NEW WEINBERS                              | MALE<br>FEMALE                        | 1,898 (70.09%)<br>810 (29.91%) |  |
| DROPPED MEMBERS   |     |                                                | NON BINARY PREFER NOT TO ANSWER       | 0 (0.00%)<br>0 (0.00%)         |  |
| DECEASED          | 0   |                                                | PREFER NOT TO ANSWER                  | 0 (0.00 %)